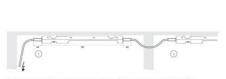

Denna illustration visar LED025 i en applikation där man kopplar ihop flera LED025. Lamporna är smidgt anslutna med varandra genom snabbanslutningspluggar. Möjligheten finns att ansluta upp till tio LED025 med förlängningskabel på detta sätt. Snäppläskontakterna garanterar en stabil elektrisk anslutning även om applikationen utsätts för kraflig vitvation.

Kopplingsexemplet visar en applikation med 230 V AC med följande kablar: 1. anslutning kabel med honkontakt, art. 244356; 2. förlängningskabel 2 kontakter, art. 244358.

Lösa kontakter (hona och hane) finns tillgängliga för montage av egen kabel i icke standardlängd.