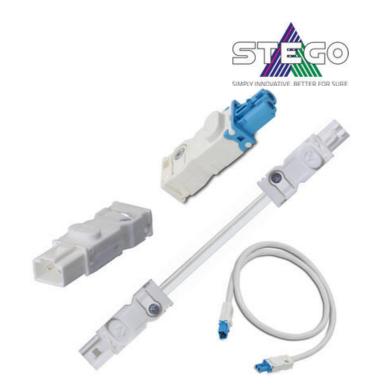

## **ENCLOSURE LIGHTING ACCESSORIES**

LED 021/22, LED 025

244358 AC Linking cable for LED 021/022 & 025, VDE approved, 1m

- Pre-wired cables
- Male and Female connectors
- Daisy chain extension cables

## PRODUCT DESCRIPTION

Stego offer a wide range of open ended pre-assembled cables for AC and DC lamps, together with 1m long daisy chain cables, which have the connectors already fitted on both ends.

To utilise your own cabling they also offer the individual male and female connectors to give you maximum flexibility.

All products have the option of VDE or VDE/UL approval to suit your requirements.